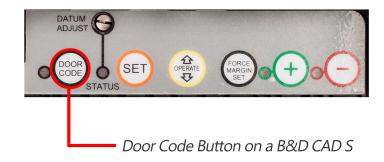

## **Programming Your Remote Control**

- 1 Press and release the red Code Set button, or the SW1 / SW2 button
- 2 Press the desired transmitter button for two seconds, then let go
- 3 Press down the same transmitter button for two seconds and then let go\
- 4 Test the operation of your new remote control

## **Clearing The Codes From Your Motor**

- 1 Turn off the opener
- 2 Press and hold the red Code Set code button, or the SW1 / SW2 button
- 3 Whilst still holding the button, turn power onto the motor
- 4 After 15 seconds let go and test that your remote no longer operates the motor