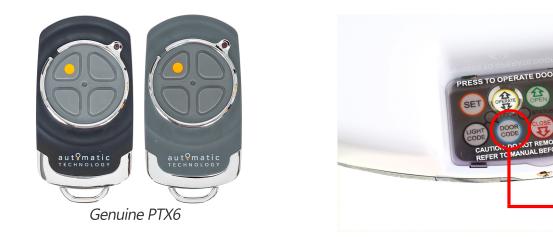

## ATA PTX6 Programming Guide

Door Code Button

## **Programming Your Remote Control**

- 1 Press and hold the blue door code button, or the SW1 / SW2 button
- 2 Press the desired transmitter button for two seconds , then let go
- 3 Press down the same transmitter button for two seconds and then let go
- 4 Let go of the Door Code or SW2 button
- 5 Test the operation of your new remote

## **Clearing The Codes From Your Motor**

- 1 Turn off the opener
- 2 Press and hold the blue door code button or the SW1 / SW2 button
- 3 Whilst holding the button down, turn power onto the motor and continue to hold for 15 seconds, then let go
- 4 Test that your remote no longer operates the motor
  - Please note, this will clear every remote programmed into the motor